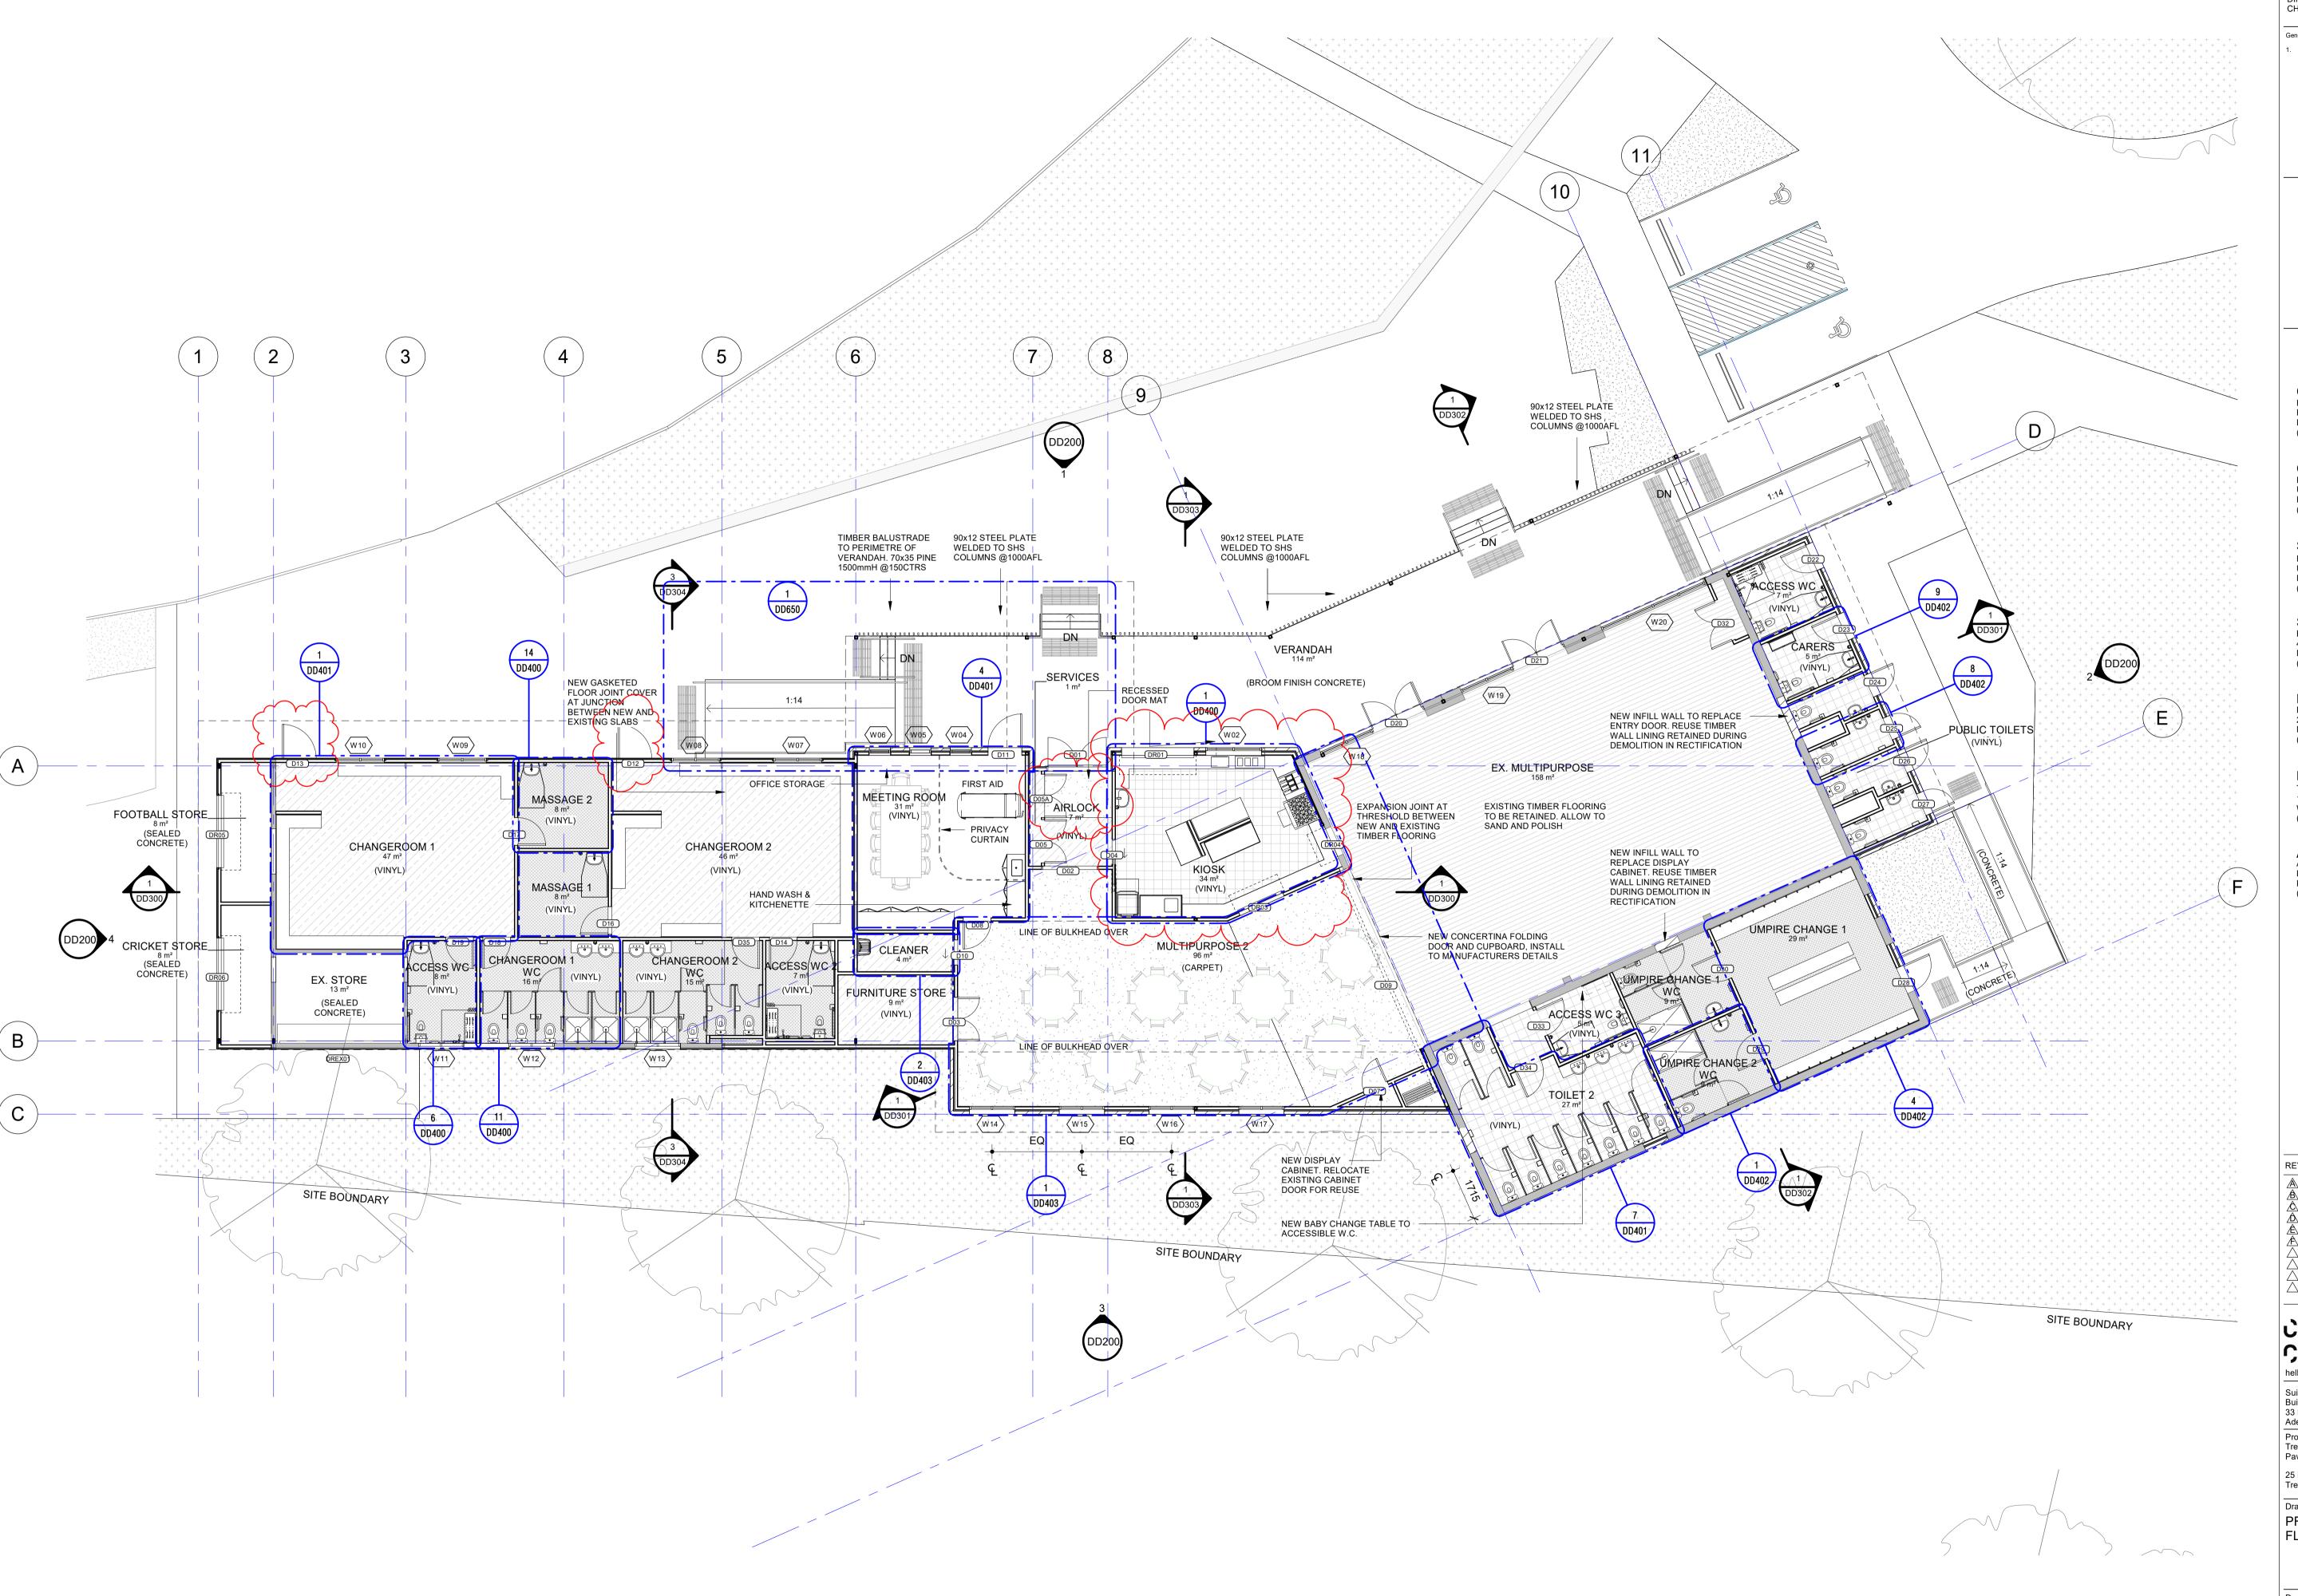

Project Name: Trentham Sportsground Pavilion

25 Falls Rd, Trentham VIC 3458

Drawing Title:
PROPOSED
FLOOR PLAN

Checked By: Scale @ A1: Project No: DEVELOPED DESIGN - PRELIMINARY

16/08/2021 16:15:10