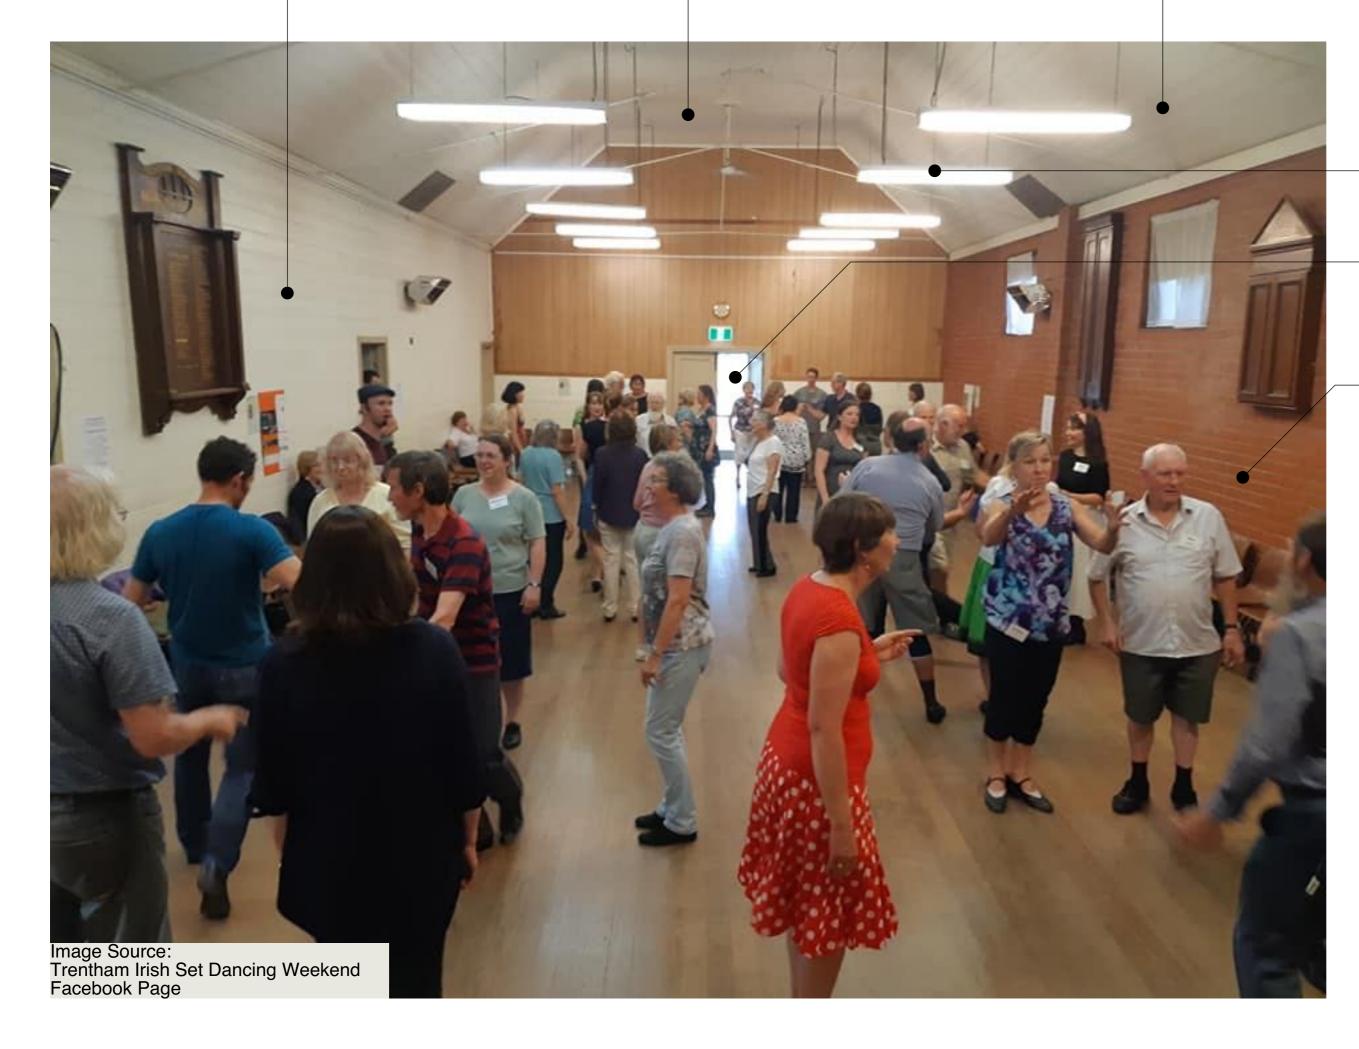

## Reinstatement of Period Features

Retain and make good the existing wall timber lining boards.
Damaged boards to be replaced.

Air Conditioning to be hidden within flat ceiling space of Cathedral roof.

Retain and make good the existing ceiling timber lining boards.

Historical image of original hall finishes

Light fittings to be replaced.

Retain and make good the existing panelled doors.

Reinstate the Western brick wall to look like the Eastern wall with timber lining boards.
Existing brick wall to be lined with white timber lining boards.

Example of Timber Lining Boards

Ventilation grills to be retained and reused for AC.

Salvage Proscenium Arch to be Reused or Preserved

Existing brick wall to be lined with white timber lining boards.