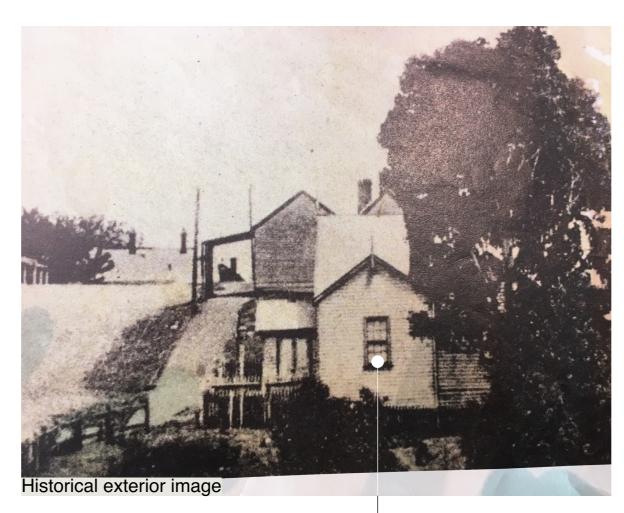

## **Building Exterior**

## Reinstatement of Period Features

Reinstate original galvanised zinc roof.

Original 12-pane glass window to be reinstated.

File Name: