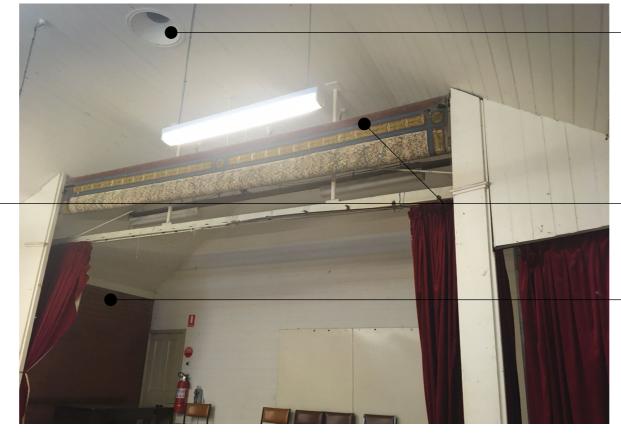

Retain and make good the existing ceiling timber lining boards.

Historical image of original hall finishes

Light fittings to be replaced.

Retain and make good the existing panelled doors.

Reinstate the Western brick wall to look like the Eastern wall with timber lining boards.
Existing brick wall to be lined with white timber lining boards.

Example of Timber Lining Boards

Ventilation grills to be retained and reused for AC.

Salvage Proscenium Arch to be Reused or Preserved

Existing brick wall to be lined with white timber lining boards.