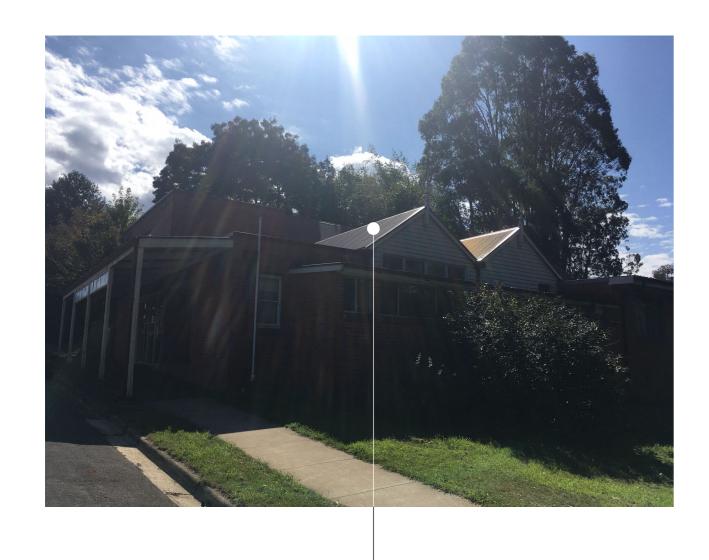

## **Building Exterior**

## Reinstatement of Period Features

Reinstate original galvanised zinc roof.

Original 12-pane glass window to be reinstated.

File Name: