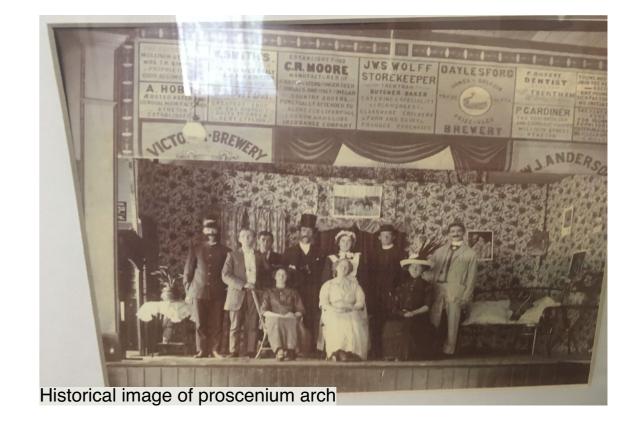

Retain and make good the existing ceiling timber lining boards.

Historical image of original hall finishes

Light fittings to be replaced.

Retain and make good the existing panelled doors.

Reinstate the Western brick wall to look like the Eastern wall with timber lining boards.
Existing brick wall to be lined with white timber lining boards.

Example of Timber Lining Boards

Ventilation grills to be retained and reused for AC.

Salvage Proscenium Arch to be Reused or Preserved

Existing brick wall to be lined with white timber lining boards.