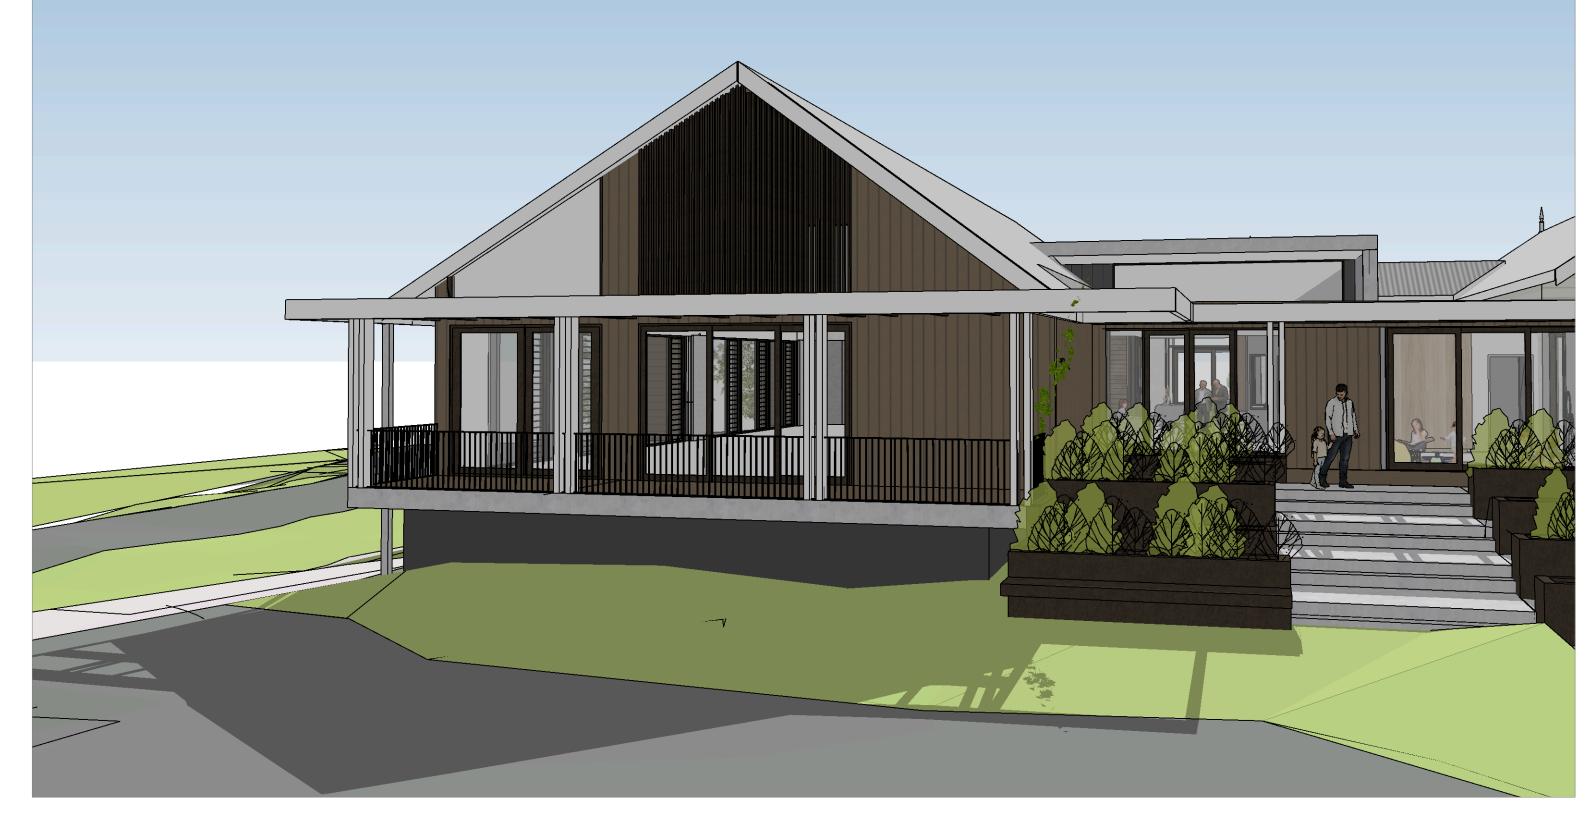

04 View from North east

05 View from Carpark

06 Oblique View from rear

| <b>Perkins</b> Architects                                                                                      | Trentham Community Hub   | Drawing Scale: <b>1:100</b> at <b>A1</b> or 50% at <b>A3</b> | 3-D Views                                                   |
|----------------------------------------------------------------------------------------------------------------|--------------------------|--------------------------------------------------------------|-------------------------------------------------------------|
| 153 High Street <b>T</b> 03 9510 9697                                                                          | Hepburn Shire Council    | Print Date: 15/4/21<br>HS TC-Sketch Design Plan KB           | SK09                                                        |
| Prahran Victoria 3181 <b>F</b> 03 9510 8858<br>perkinsarchitects.com.au <b>E</b> info@perkinsarchitects.com.au | 66 High Street, Trentham |                                                              | Issued For Client Presentation<br>NOTE: North Amendment: P1 |