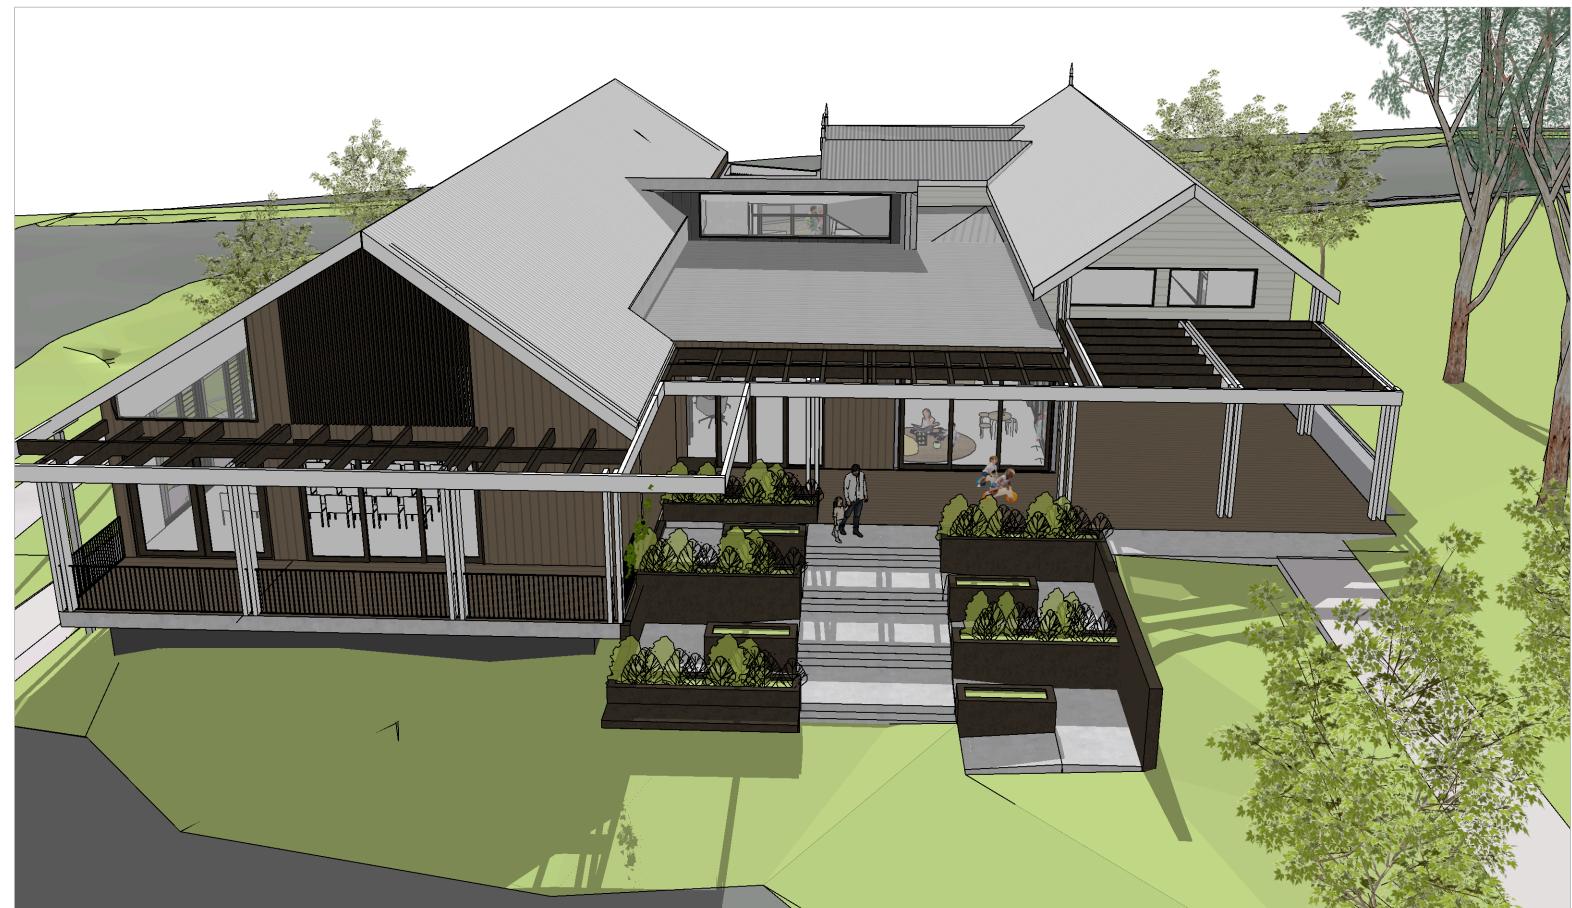

04 View from North east

05 View from Carpark

06 Oblique View from rear

| <b>Perkins</b> Architects                                                                                      | Trentham Community Hub   | Drawing Scale: <b>1:100</b> at <b>A1</b> or 50% at <b>A3</b> | 3-D Views                                                   |
|----------------------------------------------------------------------------------------------------------------|--------------------------|--------------------------------------------------------------|-------------------------------------------------------------|
| 153 High Street <b>T</b> 03 9510 9697                                                                          | Hepburn Shire Council    | Print Date: 15/4/21<br>HS TC-Sketch Design Plan KB           | SK09                                                        |
| Prahran Victoria 3181 <b>F</b> 03 9510 8858<br>perkinsarchitects.com.au <b>E</b> info@perkinsarchitects.com.au | 66 High Street, Trentham |                                                              | Issued For Client Presentation<br>NOTE: North Amendment: P1 |