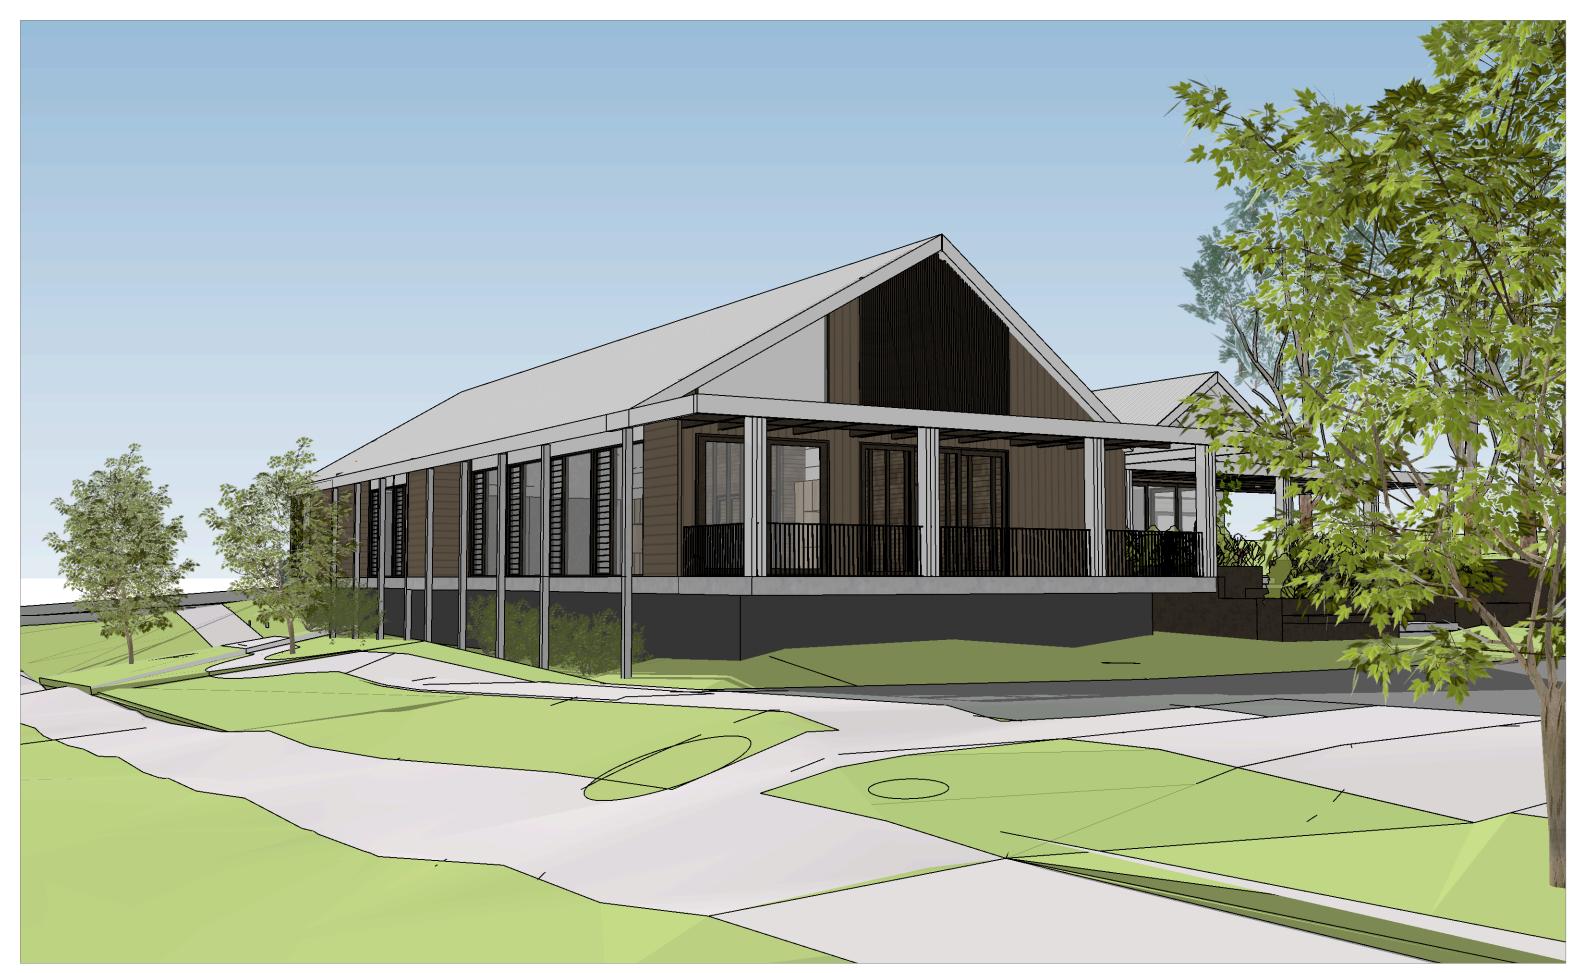

04 View from North east

05 View from Carpark

06 Oblique View from rear

| <b>Perkins</b> Architects                                                                                      | Trentham Community Hub   | Drawing Scale: <b>1:100</b> at <b>A1</b> or 50% at <b>A3</b> | 3-D Views                                                   |
|----------------------------------------------------------------------------------------------------------------|--------------------------|--------------------------------------------------------------|-------------------------------------------------------------|
| 153 High Street <b>T</b> 03 9510 9697                                                                          | Hepburn Shire Council    | Print Date: 15/4/21<br>HS TC-Sketch Design Plan KB           | SK09                                                        |
| Prahran Victoria 3181 <b>F</b> 03 9510 8858<br>perkinsarchitects.com.au <b>E</b> info@perkinsarchitects.com.au | 66 High Street, Trentham |                                                              | Issued For Client Presentation<br>NOTE: North Amendment: P1 |